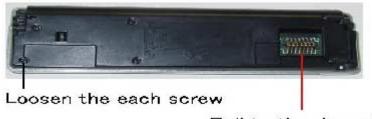

**Symptom:** Display disappears when the front panel is pushed.

**Solution:** Loosen the each screw on the front panel, and pull the connector to the top, then fasten the screws again.(see the picture below)